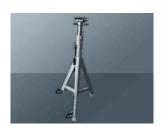

### 5.5 Tonne Professional Series Column Hoists

## PERFECT FOR THE HEAVY TRANSPORT INDUSTRY.

#### **Features:**

- Electro hydraulic columns capable of supporting 5.5 tonne per column
- Adjustable wheel forks from 560mm to 1140mm.
- Individual hydraulic wheel jack on each column making them quick and easy to position.
- > Columns can be operated individually or all together.
- > Safety system against obstacles.
- Mechanical upper height limit stop to protect the piston travel.
- > Flow valve to control the lowering speed.
- Safety valve against over pressure.
- Homologated and certified according to the new European Machinery Directive 2006/42/CE and Harmonized standards EN 1493:2010.