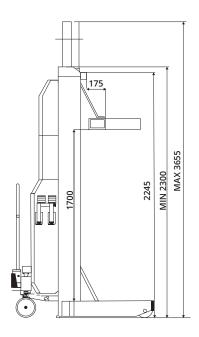

#### **SPECIFICATIONS**

| Load capacity      | 5500 kg per column                     |
|--------------------|----------------------------------------|
| Wheel forks length | 320 mm                                 |
| Wheel forks width  | 380-620 mm                             |
| Column height      | 2300 mm                                |
| Overall length     | 1275 mm                                |
| Overall width      | 1100 mm                                |
| Overall height     | 3655 mm                                |
| Lifting stroke     | 1800 mm                                |
| Lifting time       | 82 Seconds                             |
| Motor              | 3 Phase 400 V - 50 Hz. 2,2 Kw / Column |
| Weight             | 500 kg                                 |
|                    |                                        |