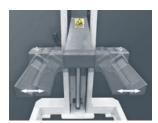

#### **Features:**

- Electro hydraulic columns capable of supporting 5.5 tonne per column
- Adjustable wheel forks from 560mm to 1140mm.
- Individual hydraulic wheel jack on each column making them quick and easy to position.
- > Columns can be operated individually or all together.
- > Safety system against obstacles.
- Mechanical upper height limit stop to protect the piston travel.
- > Flow valve to control the lowering speed.
- Safety valve against over pressure.
- Homologated and certified according to the new European Machinery Directive 2006/42/CE and Harmonized standards EN 1493:2010.

#### **Features:**

- Electro hydraulic columns capable of supporting 5.5 tonne per column.
- Adjustable wheel forks from 560mm to 1140mm.
- Individual hydraulic wheel jack on each column making them quick and easy to position.
- **)** Columns can be operated individually or all together.
- Safety system against obstacles.
- Mechanical upper height limit stop to protect the piston travel.
- > Flow valve to control the lowering speed.
- > Safety valve against over pressure.
- Homologated and certified according to the new European Machinery Directive 2006/42/CE and Harmonized standards EN 1493:2010.