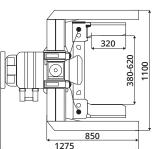

#### **SPECIFICATIONS**

| Load capacity      | 5500 kg per column                     |
|--------------------|----------------------------------------|
| Wheel forks length | 320 mm                                 |
| Wheel forks width  | 380-620 mm                             |
| Column height      | 2300 mm                                |
| Overall length     | 1275 mm                                |
| Overall width      | 1100 mm                                |
| Overall height     | 3655 mm                                |
| Lifting stroke     | 1800 mm                                |
| Lifting time       | 82 Seconds                             |
| Motor              | 3 Phase 400 V - 50 Hz. 2,2 Kw / Column |
| Weight             | 500 kg                                 |
|                    |                                        |