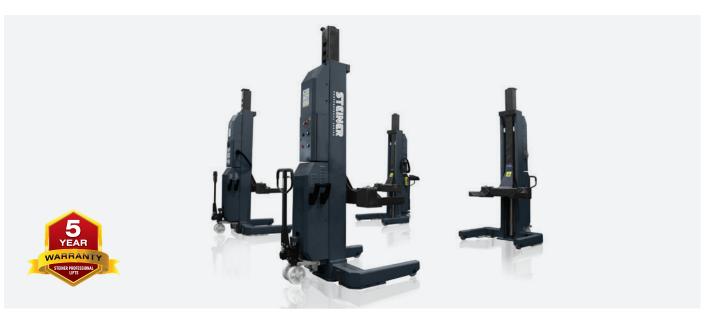

#### LTMC5500

### 5.5 Tonne Professional Series Column Hoists

## PERFECT FOR THE HEAVY TRANSPORT INDUSTRY.